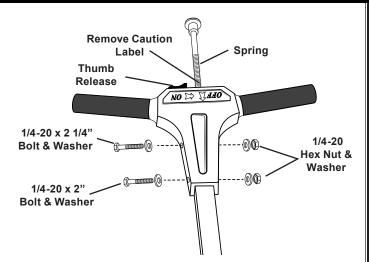

### ASSEMBLY INSTRUCTIONS, continued

**4.** Feed control knob/wire through the T-handle until spring touches the round hole. **CAUTION:** Do Not Compress Spring At This Time. Feed wire through the square handle tube. Be sure wire passes **above the bolts in the handle brace.** Secure T-handle to the tube with (1) 1/4-20 x 2" hex bolt. (2) washers, and (1) hex nut in the bottom hole, and (1) 1/4-20 x 2 1/4" hex bolt, (2) washers, and (1) hex nut in the top hole as shown. Remove caution label and push the thumb release toward the center and push down knob and shut-off spring until knob latches.

CAUTION: ONCE KNOB IS LATCHED, DO NOT MOVE THUMB RELEASE UNTIL YOU HAVE COMPLETED STEP #5.

**5.** Slide wire retaining clip onto wire as shown. Insert wire through hole shut-off plate. Slide wire retaining clip over shut-off plate and wire until the clip locks into place.