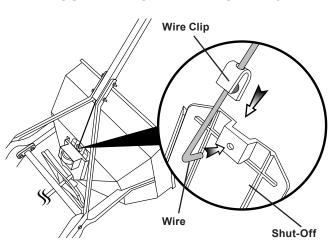

CAUTION: ONCE KNOB IS LATCHED, DO NOT MOVE THUMB RELEASE UNTIL YOU HAVE COMPLETED STEP #5.

**5.** Slide wire retaining clip onto wire as shown. Insert wire through hole shut-off plate. Slide wire retaining clip over shut-off plate and wire until the clip locks into place.