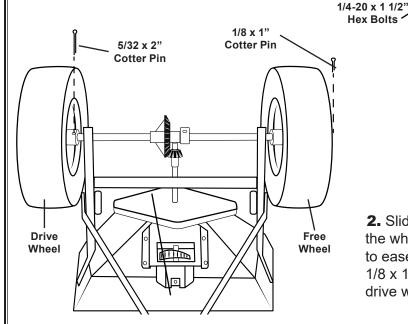

Frame
Leg
1/4-20 Hex Nuts

Handle Brace

**2.** Slide wheels onto axle with the longer portion of the wheel facing the frame. The wheels are identical to ease assembly. Secure free turning wheel with (1) 1/8 x 1" cotter pin and (1) 5/32 x 2" cotter pin on the drive wheel.