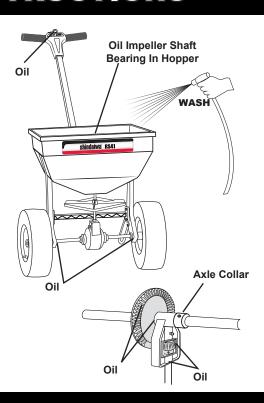

### **MAINTENANCE INSTRUCTIONS**

- **1.** Never store unused material in spreader. Return unused product to its original container.
- **2.** Wash spreader thoroughly after each use and dry completely in sun or heated area.
- **3.** Oil the axle bearings, impeller shaft bearing in hopper, control knob in T-handle.
- **4.** Remove gear cover and wash gears thoroughly. Oil all bearing areas and face of gear teeth. Re-install gear cover.
- **5.** Gear mesh should be checked on a regular basis during high use periods. Clearance between the axle gear and pinion gear should be minimal but not tight. If adjustment is necessary, loosen axle collar set screw and hold gears together. Slide axle collar against the gear support and tighten axle collar set screw. Spin drive wheel. Gears should run freely and smoothly.
- **6.** Impeller surface should be cleaned periodically to remove build-up of product. Build-up can cause the spread pattern to change.
- **7.** Tire pressure should be 20-25 PSI.