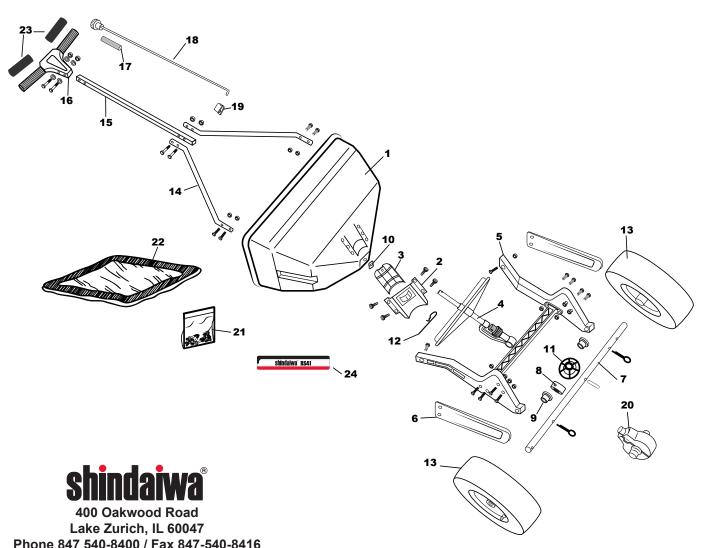

## PARTS LIST FOR shindaiwa RS41

Phone 847 540-8400 / Fax 847-540-8416 www.shindaiwa-usa.com

| KEY | DESCRIPTION                | PART #     | KEY | DESCRIPTION                    | PART #     |
|-----|----------------------------|------------|-----|--------------------------------|------------|
| 1   | Hopper Ass'y-includes #2&3 | P14508-1SH | 13  | Drive & Free Turning Wheel (2) | P14939-1   |
| 2   | Rate Cam & Chute Assembly  | P14455-1   | 14  | Handle Braces (2)              | P136131-03 |
| 3   | Shutoff Plate              | P14454-1   | 15  | Handle Tube                    | P145132-03 |
| 4   | Impeller Assembly          | P15849     | 16  | T-Handle Assembly              | P13634-2   |
| 5   | Frame Assembly             | P15837     | 17  | Control Knob Spring            | P14462     |
| 6   | Legs (2)                   | P136191-03 | 18  | Control Knob & Wire Ass'y.     | P146151    |
| 7   | Axle                       | P15842     | 19  | Wire Retaining Clip            | P13643-1   |
| 8   | Axle Collar                | P14634     | 20  | Gear Cover Assembly            | P13623     |
| 9   | Axle Bushings (2)          | P14951     | 21  | Fastener Package               | P15880     |
| 10  | Impeller Shaft Bearing     | P15833     | 22  | Hopper Cover                   | P15209     |
| 11  | Axle Gear                  | P13625-1   | 23  | Handle Grip (2)                | P15264     |
| 12  | Agitator                   | 33117      | 24  | Hopper Label                   | P16235     |