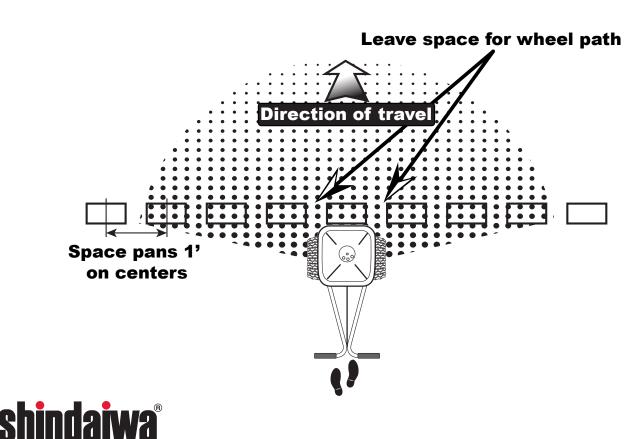

#### EFFECTIVE PATTERN WIDTH

A simple visual pattern test can be made by operating the spreader over a non-turf area and evaluating the pattern. A more accurate method is to place a row of common, disposable, aluminum cake pans approximately 1 foot on centers. Set the rate cam at a middle setting and make 3 or 4 passes in the same direction as shown. Pour the material collected from each pan into individual bottles of the same size. Set them side by side in order, and visually inspect their volume. The effective pattern width is the distance out from the spreader to a point where the amount of material is 1/2 the average amount in the center pans. This distance is multiplied by 2 to achieve the total effective pattern width.