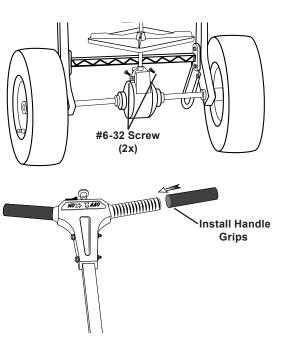

**6.** Install gear cover assembly over gears and secure with (2) #6-32 screws. The RS41 spreader should now be completely assembled and ready for use. Slide handle grips onto handle. Soapy water will ease installation. (Do not use petroleum based products.)