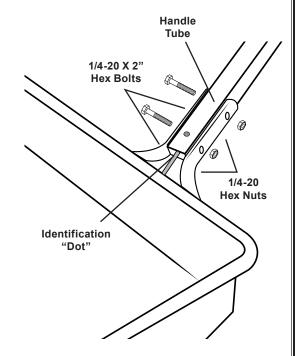

#### **VIEWED FROM REAR OF SPREADER**

**3.** Turn spreader upright and install handle tube between braces with the identification "Dot" toward the hopper assembly.

Secure with (2) 1/4-20 x 2" hex bolts and nuts. Tighten handle brace nuts installed in step 1.