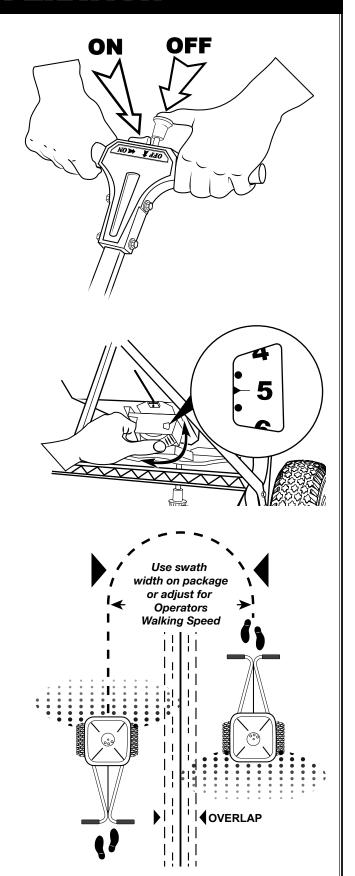

#### **SPREADER OPERATION**

- **1.** Check the product package for the rate setting, and recommended swath width. Turn the spreader off by pushing the control knob in. Rotate the rate cam to the proper setting.
- **2.** Always fill the spreader on the driveway or sidewalk-not on the lawn. Make sure spreader is in the "OFF" position. Empty after each use.
- **3.** Start spreader moving, then open spreader by pushing the thumb release to the "ON" position. Always push spreader, never pull. Push knob down to close spreader.
- **4.** Hold handle so top of spreader is level. Tipping the spreader too far can cause uneven spreading.
- **5.** The settings and swath widths on the product label are recommended starting points. Always check the delivery rate and pattern on a small area before treating a large area. Actual delivery rate can vary due to weather conditions, operating variables, and condition of the product being applied. See "HOW TO DETERMINE SPREADER SETTING AND SWATH WIDTH" for details.
- **6.** Push spreader 3-1/2 m.p.h. (26 feet in 5 seconds) for full 8' to 10' spread pattern when applying fertilizer products. Apply header strips at each end of area to be treated then space trips across the area as shown.
- **7.** Push spreader at 2-1/2 mph (18 feet in 5 seconds) to reduce width of spread when applying ice melt products to sidewalks.
- **8.** Empty spreader after each use. Return leftover material to its original container.

#### EFFECTIVE PATTERN WIDTH

A simple visual pattern test can be made by operating the spreader over a non-turf area and evaluating the pattern. A more accurate method is to place a row of common, disposable, aluminum cake pans approximately 1 foot on centers. Set the rate cam at a middle setting and make 3 or 4 passes in the same direction as shown. Pour the material collected from each pan into individual bottles of the same size. Set them side by side in order, and visually inspect their volume. The effective pattern width is the distance out from the spreader to a point where the amount of material is 1/2 the average amount in the center pans. This distance is multiplied by 2 to achieve the total effective pattern width.